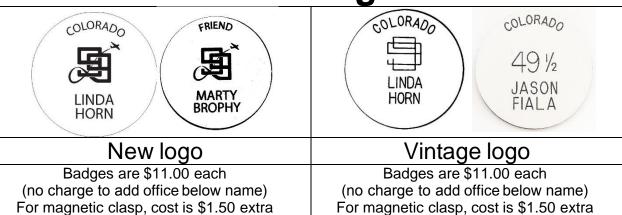

## 99s Name Badge Order Form

| Ship to Name & Address                                                                                         |                                                        |
|----------------------------------------------------------------------------------------------------------------|--------------------------------------------------------|
| Chapter Name                                                                                                   |                                                        |
| Names for 99 badges<br>(this includes Student Pilot Members)<br>Be sure to include Office title if<br>relevant |                                                        |
| Names for 49½ badges (husbands, partners, supporters)                                                          | New logo not available, please order with vintage logo |
| Names for FRIEND badges                                                                                        | Badge will be almond colored with new logo             |
| Names for 33 badges (daughters, granddaughters, etc.)                                                          | New logo not available, please order with vintage logo |

| (daughters, grandd                                                                                                                                          | laughters, etc.)        |                                                                                                                                                                                      |                                      |                               |
|-------------------------------------------------------------------------------------------------------------------------------------------------------------|-------------------------|--------------------------------------------------------------------------------------------------------------------------------------------------------------------------------------|--------------------------------------|-------------------------------|
| New logo                                                                                                                                                    |                         | Vintage logo                                                                                                                                                                         |                                      |                               |
| Badge                                                                                                                                                       | @ \$11.0                | 0 =                                                                                                                                                                                  | Badge                                | <pre>@ \$11.00 =</pre>        |
| Badge with<br>Magnetic Clasp                                                                                                                                | @ \$12.5                | 0 =                                                                                                                                                                                  | Badge with<br>Magnetic Clasp         | @ \$12.50 =                   |
| Officer Badge                                                                                                                                               | @ \$11.0                | 0 =                                                                                                                                                                                  | Officer Badge                        | @ \$11.00 =                   |
| Officer Badge with<br>Magnetic Clasp                                                                                                                        | @ \$12.5                | 0 =                                                                                                                                                                                  | Officer Badge with<br>Magnetic Clasp | @ \$12.50 =                   |
| Shippin                                                                                                                                                     | ng - Flat fee of \$7.40 | per package                                                                                                                                                                          | (regardless of how ma                | ny badges it contains) \$7.40 |
| Paying by Check:                                                                                                                                            |                         | Paying by PayPal:                                                                                                                                                                    |                                      |                               |
| Make checks payable to: Colorado Ninety-Nines  Mail check and form to: Colorado Ninety-Nines, Anastasia McCune 13188 Pennsylvania Circle Thornton, CO 80241 |                         | Add \$1.00 per badge to cover PayPal fees.  Email order form to:  badges@colorado99s.org  AND  Send a PayPal payment to:  finance@colorado99s.org  Total PayPal Fees (\$1 per badge) |                                      |                               |
| Total Enclosed                                                                                                                                              |                         |                                                                                                                                                                                      |                                      |                               |